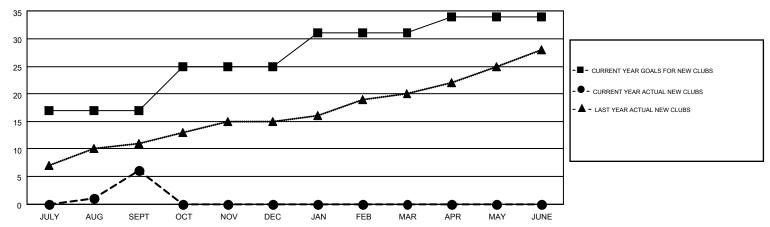

## GOALS AND ACTUAL NEW CLUBS CUMULATIVE

## Multiple District 404

Results as of: 9/30/2016

**LOCATION: NIGERIA** 

GMT CA 6-Afi

| Om i                  |                  |           |                  |                  |     |
|-----------------------|------------------|-----------|------------------|------------------|-----|
|                       |                  | Clubs     |                  |                  |     |
| RESULTS FOR 2016-2017 |                  |           |                  |                  |     |
| QUARTER               | NEW CLUB<br>GOAL | NEW CLUBS | DROPPED<br>CLUBS | NET<br>GAIN/LOSS | QU  |
| JULY/AUG/SEPT         | 17               | 6         | 1                | 5                | JUL |
| OCT/NOV/DEC           | 8                | 0         | 0                | 0                | OC. |
| JAN/FEB/MAR           | 6                | 0         | 0                | 0                | JAN |
| APR/MAY/JUNE          | 3                | 0         | 0                | 0                | APF |