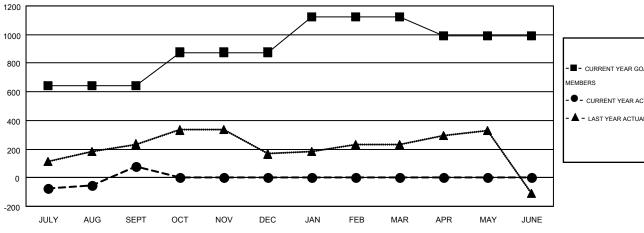

## GOALS AND ACTUAL MEMBERS CUMULATIVE

| -■- CURRENT YEAR GOALS FOR NEW    |
|-----------------------------------|
| MEMBERS                           |
| - ● - CURRENT YEAR ACTUAL MEMBERS |
| - ▲ - LAST YEAR ACTUAL MEMBERS    |
|                                   |
|                                   |

| Members               |                    |                                        |                    |                  |  |  |  |
|-----------------------|--------------------|----------------------------------------|--------------------|------------------|--|--|--|
| RESULTS FOR 2016-2017 |                    |                                        |                    |                  |  |  |  |
| QUARTER               | NEW MEMBER<br>GOAL | CHARTER AND<br>NEW<br>MEMBERS<br>ADDED | DROPPED<br>MEMBERS | NET<br>GAIN/LOSS |  |  |  |
| JULY/AUG/SEPT         | 642                | 295                                    | 218                | 77               |  |  |  |
| OCT/NOV/DEC           | 234                | 0                                      | 0                  | 0                |  |  |  |
| JAN/FEB/MAR           | 247                | 0                                      | 0                  | 0                |  |  |  |
| APR/MAY/JUNE          | -133               | 0                                      | 0                  | 0                |  |  |  |